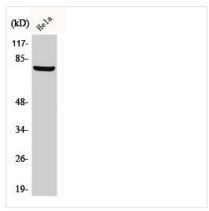

ography using epitope-specific immunogen. |
| Isotype                    | IgG                                                                                                                   |
| Alias                      | BARD1; BRCA1-associated RING domain protein 1; BARD-1                                                                 |
| Immunogen Species          | Homo sapiens (Human)                                                                                                  |
| Target Names               | BARD1                                                                                                                 |
| Image                      | Wastern Blot analysis of Hella cells using                                                                            |



Western Blot analysis of HeLa cells using **BARD1** Polyclonal Antibody