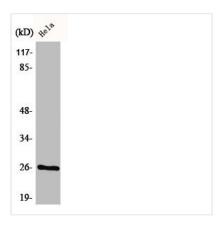

## **CUSABIO TECHNOLOGY LLC**

Western Blot analysis of K562 NIH-3T3 cells using BCAS2 Polyclonal Antibody