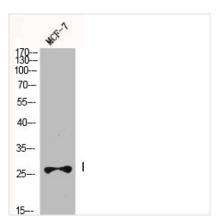

## **CUSABIO TECHNOLOGY LLC**

Western Blot analysis of MCF7 cells using Bcl-2 Polyclonal Antibody