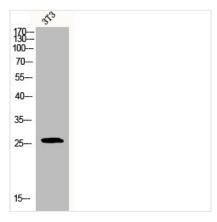

rum by affinity-chromatography using epitope-specific immunogen. |
| Isotype             | IgG                                                                                                                   |
| Alias               | BCL2; Apoptosis regulator Bcl-2                                                                                       |
| Immunogen Species   | Homo sapiens (Human)                                                                                                  |
| Target Names        | BCL2                                                                                                                  |
| lmaga               |                                                                                                                       |

**Image** 



Western Blot analysis of 3T3 cells using Bcl-2 Polyclonal Antibody



## **CUSABIO TECHNOLOGY LLC**







Western Blot analysis of MCF7 cells using Bcl-2 Polyclonal Antibody