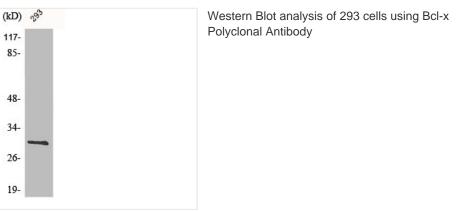

## BCL2L1 Antibody

| Product Code        | CSB-PA000986                                                                                                              |
|---------------------|---------------------------------------------------------------------------------------------------------------------------|
| Storage             | Upon receipt, store at -20°C or -80°C. Avoid repeated freeze.                                                             |
| Uniprot No.         | Q07817                                                                                                                    |
| Immunogen           | Synthesized peptide derived from Human Bcl-x around the non-phosphorylation site of T47.                                  |
| Raised In           | Rabbit                                                                                                                    |
| Species Reactivity  | Human,Mouse,Rat                                                                                                           |
| Tested Applications | WB, IHC, IF, ELISA; WB:1:500-1:2000, IHC:1:100-1:300, IF:1:200-1:1000, ELISA:1:5000                                       |
| Form                | Liquid                                                                                                                    |
| Conjugate           | Non-conjugated                                                                                                            |
| Storage Buffer      | Liquid in PBS containing 50% glycerol, 0.5% BSA and 0.02% sodium azide.                                                   |
| Purification Method | The antibody was affinity-purified from rabbit antiserum by affinity-<br>chromatography using epitope-specific immunogen. |
| Isotype             | IgG                                                                                                                       |
| Alias               | BCL2L1; BCL2L; BCLX; Bcl-2-like protein 1; Bcl2-L-1; Apoptosis regulator Bcl-X                                            |
| Immunogen Species   | Homo sapiens (Human)                                                                                                      |
| Target Names        | BCL2L1                                                                                                                    |
| Image               | (kD) S <sup>b</sup> Western Blot analysis of 293 cells using Bcl-x<br>117- Polyclonal Antibody                            |