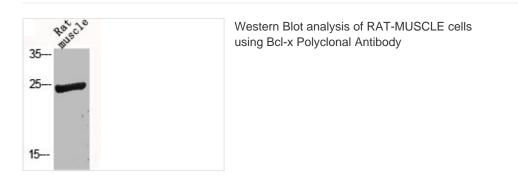

y-<br>chromatography using epitope-specific immunogen. |
| Isotype             | IgG                                                                                                                       |
| Alias               | BCL2L1; BCL2L; BCLX; Bcl-2-like protein 1; Bcl2-L-1; Apoptosis regulator Bcl-X                                            |
| Immunogen Species   | Homo sapiens (Human)                                                                                                      |
| Target Names        | BCL2L1                                                                                                                    |
| Image               | (kD) S <sup>b</sup> Western Blot analysis of 293 cells using Bcl-x<br>117- Polyclonal Antibody                            |





1