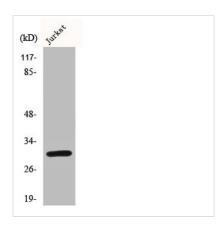

**Image** 

Western Blot analysis of Jurkat cells using Bcl-x Polyclonal Antibody