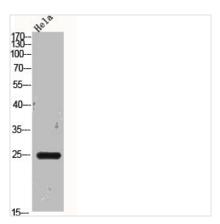

## **CUSABIO TECHNOLOGY LLC**

Western Blot analysis of HELA cells using Bcl-x Polyclonal Antibody