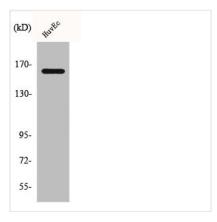

g epitope-specific immunogen. |
| Isotype                    | IgG                                                                                                                   |
| Alias                      | BCR; BCR1; D22S11; Breakpoint cluster region protein; Renal carcinoma antigen NY-REN-26                               |
| Immunogen Species          | Homo sapiens (Human)                                                                                                  |
| Target Names               | BCR                                                                                                                   |
| lmaga                      |                                                                                                                       |

**Image** 



Western Blot analysis of HuvEc cells using Bcr Polyclonal Antibody