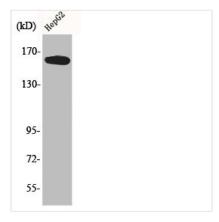

g epitope-specific immunogen. |
| Isotype                    | IgG                                                                                                                   |
| Alias                      | BCR; BCR1; D22S11; Breakpoint cluster region protein; Renal carcinoma antigen NY-REN-26                               |
| Immunogen Species          | Homo sapiens (Human)                                                                                                  |
| Target Names               | BCR                                                                                                                   |
| Imaga                      |                                                                                                                       |

**Image** 



Western Blot analysis of HepG2 cells using Bcr Polyclonal Antibody