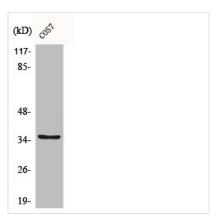

## **BST1** Antibody

| <b>Product Code</b>        | CSB-PA001059                                                                                                                          |
|----------------------------|---------------------------------------------------------------------------------------------------------------------------------------|
| Storage                    | Upon receipt, store at -20°C or -80°C. Avoid repeated freeze.                                                                         |
| Uniprot No.                | Q10588                                                                                                                                |
| Immunogen                  | Synthesized peptide derived from the Internal region of Human BST-1.                                                                  |
| Raised In                  | Rabbit                                                                                                                                |
| Species Reactivity         | Human, Mouse, Rat, Monkey                                                                                                             |
| <b>Tested Applications</b> | WB, ELISA; WB:1:500-1:2000, ELISA:1:40000                                                                                             |
| Form                       | Liquid                                                                                                                                |
| Conjugate                  | Non-conjugated                                                                                                                        |
| Storage Buffer             | Liquid in PBS containing 50% glycerol, 0.5% BSA and 0.02% sodium azide.                                                               |
| Purification Method        | The antibody was affinity-purified from rabbit antiserum by affinity-chromatography using epitope-specific immunogen.                 |
| Isotype                    | IgG                                                                                                                                   |
| Alias                      | BST1; ADP-ribosyl cyclase 2; Bone marrow stromal antigen 1; BST-1; Cyclic ADP-ribose hydrolase 2; cADPr hydrolase 2; CD antigen CD157 |
| Immunogen Species          | Homo sapiens (Human)                                                                                                                  |
| Target Names               | BST1                                                                                                                                  |
| Image                      | Western Blot analysis of Jurkat cells using                                                                                           |

Western Blot analysis of Jurkat cells using BST-1 Polyclonal Antibody