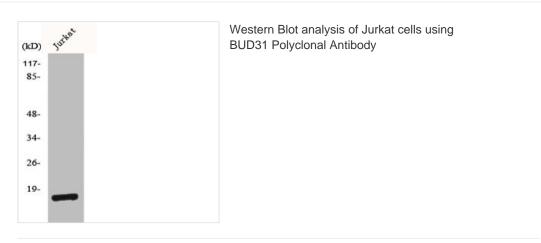

>chromatography using epitope-specific immunogen. |
| Isotype             | lgG                                                                                                                       |
| Alias               | BUD31; EDG2; Protein BUD31 homolog; Protein EDG-2; Protein G10 homolog                                                    |
| Immunogen Species   | Homo sapiens (Human)                                                                                                      |
| Target Names        | BUD31                                                                                                                     |
|                     |                                                                                                                           |

Image



1