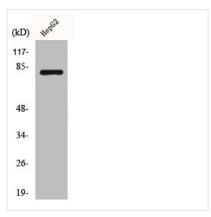

**Image** 

Western Blot analysis of HuvEc cells using Calpain 11 Polyclonal Antibody