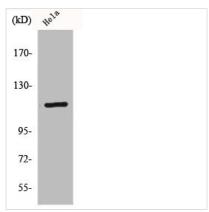

romatography using epitope-specific immunogen. |
| Isotype                   | IgG                                                                                                                   |
| Alias                     | CARD6; Caspase recruitment domain-containing protein 6                                                                |
| Immunogen Species         | Homo sapiens (Human)                                                                                                  |
| Target Names              | CARD6                                                                                                                 |
| Image                     | Western Blot analysis of Hella cells using CAPD                                                                       |



Western Blot analysis of HeLa cells using CARD 6 Polyclonal Antibody