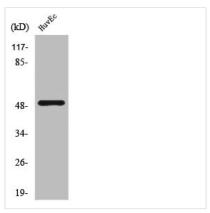

raphy using epitope-specific immunogen. |
| Isotype                    | IgG                                                                                                                   |
| Alias                      | CASP12; Inactive caspase-12; CASP-12                                                                                  |
| Immunogen Species          | Homo sapiens (Human)                                                                                                  |
| Target Names               | CASP12                                                                                                                |
| Image                      |                                                                                                                       |





Western Blot analysis of HuvEc cells using Caspase12 Polyclonal Antibody