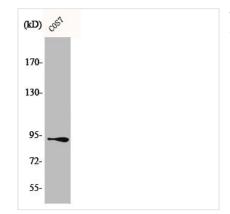

## CTNNB1 Antibody

| Product Code        | CSB-PA001272                                                                                                          |
|---------------------|-----------------------------------------------------------------------------------------------------------------------|
| Storage             | Upon receipt, store at -20°C or -80°C. Avoid repeated freeze.                                                         |
| Uniprot No.         | P35222                                                                                                                |
| Immunogen           | Synthesized peptide derived from Human Catenin- $\beta$ around the non-phosphorylation site of S33.                   |
| Raised In           | Rabbit                                                                                                                |
| Species Reactivity  | Human, Mouse, Rat, Monkey                                                                                             |
| Tested Applications | WB, IHC, IF, ELISA; WB:1:500-1:2000, IHC:1:100-1:300, IF:1:200-1:1000, ELISA:1:20000                                  |
| Form                | Liquid                                                                                                                |
| Conjugate           | Non-conjugated                                                                                                        |
| Storage Buffer      | Liquid in PBS containing 50% glycerol, 0.5% BSA and 0.02% sodium azide.                                               |
| Purification Method | The antibody was affinity-purified from rabbit antiserum by affinity-chromatography using epitope-specific immunogen. |
| Isotype             | IgG                                                                                                                   |
| Alias               | CTNNB1; CTNNB; OK/SW-cl.35; Catenin beta-1; Beta-catenin                                                              |
| Immunogen Species   | Homo sapiens (Human)                                                                                                  |
| <b>Target Names</b> | CTNNB1                                                                                                                |
| Image               | Western Plat analysis of COS7 cells using                                                                             |

Western Blot analysis of COS7 cells using Catenin-β Polyclonal Antibody