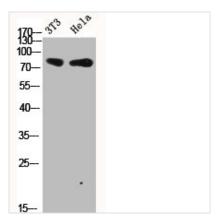

## **CUSABIO TECHNOLOGY LLC**

Western Blot analysis of NIH-3T3 HELA cells using Catenin-β Polyclonal Antibody