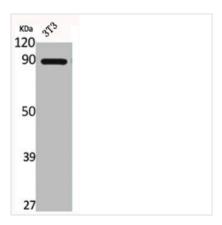

## **CUSABIO TECHNOLOGY LLC**

Western Blot analysis of NIH-3T3 cells using Catenin-B Polyclonal Antibody