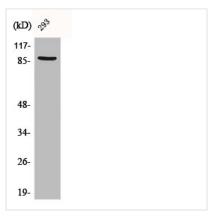

**Image** 

Western Blot analysis of 293 cells using Cateninβ Polyclonal Antibody