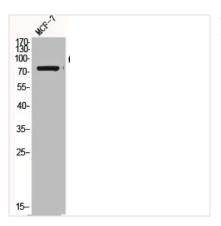

## **CUSABIO TECHNOLOGY LLC**

Western Blot analysis of MCF7 cells using Catenin-B Polyclonal Antibody