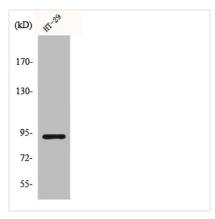

**Image** 

Western Blot analysis of HT29 cells using Catenin-B Polyclonal Antibody