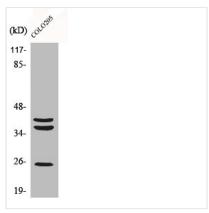

## CTSB Antibody

| <b>Product Code</b> | CSB-PA001296                                                                                                          |
|---------------------|-----------------------------------------------------------------------------------------------------------------------|
| Storage             | Upon receipt, store at -20°C or -80°C. Avoid repeated freeze.                                                         |
| Uniprot No.         | P07858                                                                                                                |
| Immunogen           | Synthesized peptide derived from the Internal region of Human Cathepsin B.                                            |
| Raised In           | Rabbit                                                                                                                |
| Species Reactivity  | Human, Mouse, Rat                                                                                                     |
| Tested Applications | WB, IHC, ELISA; WB:1:500-1:2000, IHC:1:100-1:300, ELISA:1:5000                                                        |
| Form                | Liquid                                                                                                                |
| Conjugate           | Non-conjugated                                                                                                        |
| Storage Buffer      | Liquid in PBS containing 50% glycerol, 0.5% BSA and 0.02% sodium azide.                                               |
| Purification Method | The antibody was affinity-purified from rabbit antiserum by affinity-chromatography using epitope-specific immunogen. |
| Isotype             | IgG                                                                                                                   |
| Alias               | CTSB; CPSB; Cathepsin B; APP secretase; APPS; Cathepsin B1                                                            |
| Immunogen Species   | Homo sapiens (Human)                                                                                                  |
| Target Names        | CTSB                                                                                                                  |
| Image               | Western Plet analysis of COLO205 cells using                                                                          |

Western Blot analysis of COLO205 cells using Cathepsin B Polyclonal Antibody