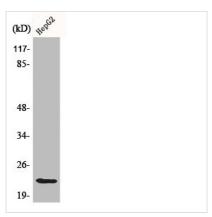

**Image** 

Western Blot analysis of HepG2 cells using Caveolin-1 Polyclonal Antibody