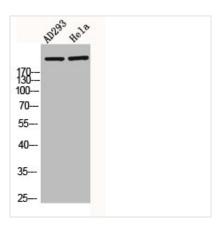

## **CUSABIO TECHNOLOGY LLC**

Western Blot analysis of AD293 HELA cells using CBP Polyclonal Antibody