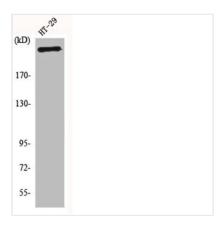

rum by affinity-chromatography using epitope-specific immunogen. |
| Isotype             | IgG                                                                                                                   |
| Alias               | CREBBP; CBP; CREB-binding protein                                                                                     |
| Immunogen Species   | Homo sapiens (Human)                                                                                                  |
| Target Names        | CREBBP                                                                                                                |
|                     |                                                                                                                       |

**Image** 



Western Blot analysis of HT29 cells using CBP Polyclonal Antibody



## **CUSABIO TECHNOLOGY LLC**









Western Blot analysis of AD293 HELA cells using CBP Polyclonal Antibody