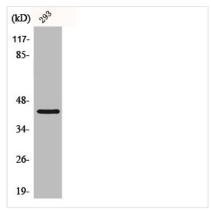

## **CBX6** Antibody

| <b>Product Code</b> | CSB-PA001378                                                                                                          |
|---------------------|-----------------------------------------------------------------------------------------------------------------------|
| Storage             | Upon receipt, store at -20°C or -80°C. Avoid repeated freeze.                                                         |
| Uniprot No.         | O95503                                                                                                                |
| Immunogen           | Synthesized peptide derived from the N-terminal region of Human CBX6.                                                 |
| Raised In           | Rabbit                                                                                                                |
| Species Reactivity  | Human,Mouse,Rat                                                                                                       |
| Tested Applications | WB, IHC, ELISA; WB:1:500-1:2000, IHC:1:100-1:300, ELISA:1:20000                                                       |
| Form                | Liquid                                                                                                                |
| Conjugate           | Non-conjugated                                                                                                        |
| Storage Buffer      | Liquid in PBS containing 50% glycerol, 0.5% BSA and 0.02% sodium azide.                                               |
| Purification Method | The antibody was affinity-purified from rabbit antiserum by affinity-chromatography using epitope-specific immunogen. |
| Isotype             | IgG                                                                                                                   |
| Alias               | CBX6; Chromobox protein homolog 6                                                                                     |
| Immunogen Species   | Homo sapiens (Human)                                                                                                  |
| Target Names        | CBX6                                                                                                                  |
| Image               | Western Plot analysis of HanC2 calls using                                                                            |

Western Blot analysis of HepG2 cells using CBX6 Polyclonal Antibody