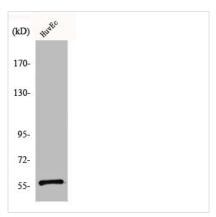

**Image** 

Western Blot analysis of HuvEc cells using CCDC4 Polyclonal Antibody