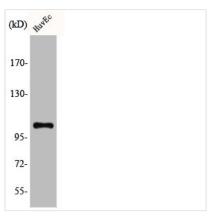

## **AGBL2** Antibody

| <b>Product Code</b> | CSB-PA001406                                                                                                          |
|---------------------|-----------------------------------------------------------------------------------------------------------------------|
| Storage             | Upon receipt, store at -20°C or -80°C. Avoid repeated freeze.                                                         |
| Uniprot No.         | Q5U5Z8                                                                                                                |
| Immunogen           | Synthesized peptide derived from the C-terminal region of Human CCP2.                                                 |
| Raised In           | Rabbit                                                                                                                |
| Species Reactivity  | Human, Mouse                                                                                                          |
| Tested Applications | WB, IHC, ELISA; WB:1:500-1:2000, IHC:1:100-1:300, ELISA:1:40000                                                       |
| Form                | Liquid                                                                                                                |
| Conjugate           | Non-conjugated                                                                                                        |
| Storage Buffer      | Liquid in PBS containing 50% glycerol, 0.5% BSA and 0.02% sodium azide.                                               |
| Purification Method | The antibody was affinity-purified from rabbit antiserum by affinity-chromatography using epitope-specific immunogen. |
| Isotype             | IgG                                                                                                                   |
| Alias               | AGBL2; CCP2; Cytosolic carboxypeptidase 2; ATP/GTP-binding protein-like 2                                             |
| Immunogen Species   | Homo sapiens (Human)                                                                                                  |
| Target Names        | AGBL2                                                                                                                 |
| Image               | Western Plet analysis of Huy-Fe cells using                                                                           |

Western Blot analysis of HuvEc cells using CCP2 Polyclonal Antibody