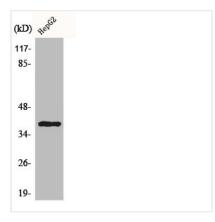

**Image** 

Western Blot analysis of HepG2 cells using CCRL2 Polyclonal Antibody