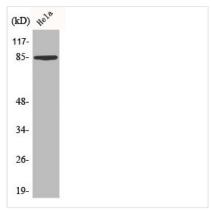

## SDC1 Antibody

| <b>Product Code</b>        | CSB-PA001425                                                                                                          |
|----------------------------|-----------------------------------------------------------------------------------------------------------------------|
| Storage                    | Upon receipt, store at -20°C or -80°C. Avoid repeated freeze.                                                         |
| Uniprot No.                | P18827                                                                                                                |
| Immunogen                  | Synthesized peptide derived from the Internal region of Human CD138.                                                  |
| Raised In                  | Rabbit                                                                                                                |
| Species Reactivity         | Human,Rat                                                                                                             |
| <b>Tested Applications</b> | WB, ELISA; WB:1:500-1:2000, ELISA:1:20000                                                                             |
| Form                       | Liquid                                                                                                                |
| Conjugate                  | Non-conjugated                                                                                                        |
| Storage Buffer             | Liquid in PBS containing 50% glycerol, 0.5% BSA and 0.02% sodium azide.                                               |
| Purification Method        | The antibody was affinity-purified from rabbit antiserum by affinity-chromatography using epitope-specific immunogen. |
| Isotype                    | IgG                                                                                                                   |
| Alias                      | SDC1; SDC; Syndecan-1; SYND1; CD antigen CD138                                                                        |
| Immunogen Species          | Homo sapiens (Human)                                                                                                  |
| Target Names               | SDC1                                                                                                                  |
| Image                      | Western Plet analysis of Halls calls using CD129                                                                      |

Western Blot analysis of HeLa cells using CD138 Polyclonal Antibody