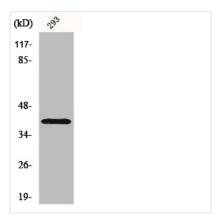

|
| Alias                      | ATP1B3; Sodium/potassium-transporting ATPase subunit beta-3; Sodium/potassium-dependent ATPase subunit beta-3; ATPB-3; CD antigen CD298 |
| Immunogen Species          | Homo sapiens (Human)                                                                                                                    |
| Target Names               | ATP1B3                                                                                                                                  |
| les a se                   |                                                                                                                                         |

**Image** 



Western Blot analysis of 293 cells using CD298 Polyclonal Antibody