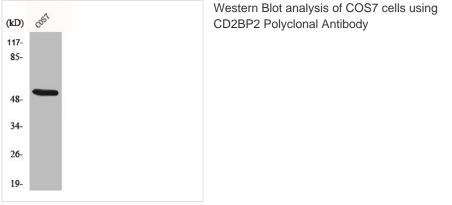

## CD2BP2 Antibody

| Product Code        | CSB-PA001438                                                                                                                           |
|---------------------|----------------------------------------------------------------------------------------------------------------------------------------|
| Storage             | Upon receipt, store at -20°C or -80°C. Avoid repeated freeze.                                                                          |
| Uniprot No.         | O95400                                                                                                                                 |
| Immunogen           | Synthesized peptide derived from the Internal region of Human CD2BP2.                                                                  |
| Raised In           | Rabbit                                                                                                                                 |
| Species Reactivity  | Human,Monkey                                                                                                                           |
| Tested Applications | WB, IHC, ELISA; WB:1:500-1:2000, IHC:1:100-1:300, ELISA:1:40000                                                                        |
| Form                | Liquid                                                                                                                                 |
| Conjugate           | Non-conjugated                                                                                                                         |
| Storage Buffer      | Liquid in PBS containing 50% glycerol, 0.5% BSA and 0.02% sodium azide.                                                                |
| Purification Method | The antibody was affinity-purified from rabbit antiserum by affinity-<br>chromatography using epitope-specific immunogen.              |
| Isotype             | lgG                                                                                                                                    |
| Alias               | CD2BP2; KIAA1178; CD2 antigen cytoplasmic tail-binding protein 2; CD2 cytoplasmic domain-binding protein 2; CD2 tail-binding protein 2 |
| Immunogen Species   | Homo sapiens (Human)                                                                                                                   |
| Target Names        | CD2BP2                                                                                                                                 |
| Image               | Western Blot analysis of COS7 cells using                                                                                              |