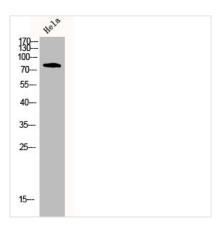

sapiens (Human)                                                                                                                                                                                                                             |
| Target Names               | CD44                                                                                                                                                                                                                                             |
|                            |                                                                                                                                                                                                                                                  |

**Image** 



Western Blot analysis of hela cells using CD44 Polyclonal Antibody



## **CUSABIO TECHNOLOGY LLC**







Western Blot analysis of 293T Hela 823 cells using CD44 Polyclonal Antibody