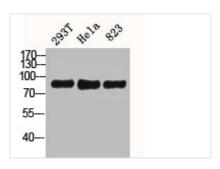

## **CUSABIO TECHNOLOGY LLC**

Western Blot analysis of 293T Hela 823 cells using CD44 Polyclonal Antibody