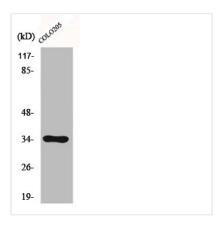

**Image** 

Western Blot analysis of COLO205 cells using Cdc34 Polyclonal Antibody