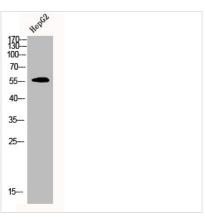

**Image** 

Western Blot analysis of HEPG2 cells using CDYL2 Polyclonal Antibody