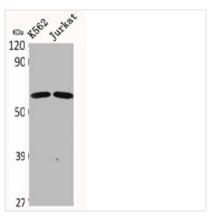

## **CUSABIO TECHNOLOGY LLC**

Western Blot analysis of K562 Jurkat cells using CDYL2 Polyclonal Antibody