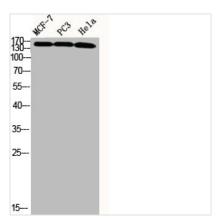

## **CUSABIO TECHNOLOGY LLC**

Western Blot analysis of MCF7 PC-3 Hela cells using CEP170 Polyclonal Antibody