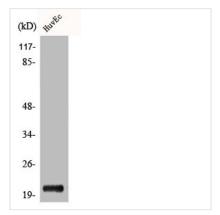

ography using epitope-specific immunogen. |
| Isotype                    | IgG                                                                                                                   |
| Alias                      | CBLN1; Cerebellin-1; Precerebellin                                                                                    |
| Immunogen Species          | Homo sapiens (Human)                                                                                                  |
| Target Names               | CBLN1                                                                                                                 |
| Image                      | Western Plet analysis of Huy-Fe colle using                                                                           |



Western Blot analysis of HuvEc cells using Cerebellin 1 Polyclonal Antibody