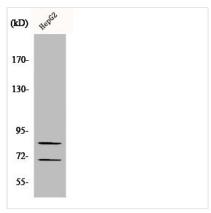

## **CHAT Antibody**

| <b>Product Code</b>        | CSB-PA001637                                                                                                          |
|----------------------------|-----------------------------------------------------------------------------------------------------------------------|
| Storage                    | Upon receipt, store at -20°C or -80°C. Avoid repeated freeze.                                                         |
| Uniprot No.                | P28329                                                                                                                |
| Immunogen                  | Synthesized peptide derived from the Internal region of Human Choactase.                                              |
| Raised In                  | Rabbit                                                                                                                |
| Species Reactivity         | Human,Mouse,Rat                                                                                                       |
| <b>Tested Applications</b> | WB, ELISA; WB:1:500-1:2000, ELISA:1:10000                                                                             |
| Form                       | Liquid                                                                                                                |
| Conjugate                  | Non-conjugated                                                                                                        |
| Storage Buffer             | Liquid in PBS containing 50% glycerol, 0.5% BSA and 0.02% sodium azide.                                               |
| Purification Method        | The antibody was affinity-purified from rabbit antiserum by affinity-chromatography using epitope-specific immunogen. |
| Isotype                    | IgG                                                                                                                   |
| Product Type               | Polyclonal Antibody                                                                                                   |
| Immunogen Species          | Homo sapiens (Human)                                                                                                  |
| Target Names               | CHAT                                                                                                                  |
| Image                      | Western Blot analysis of HenG2 cells using                                                                            |

Western Blot analysis of HepG2 cells using Choactase Polyclonal Antibody