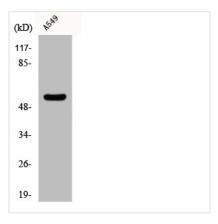

**Image** 

Western Blot analysis of Jurkat cells using CHST2 Polyclonal Antibody