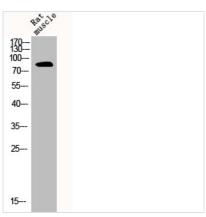

**Image** 

Western Blot analysis of RAT-MUSLE cells using CLC-4 Polyclonal Antibody