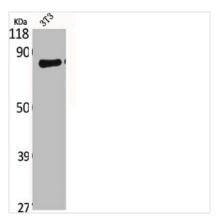

## **CUSABIO TECHNOLOGY LLC**

Western Blot analysis of NIH-3T3 cells using CLC-4 Polyclonal Antibody