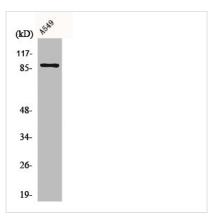

g epitope-specific immunogen. |
| Isotype                    | IgG                                                                                                                   |
| Alias                      | CLCN7; H(+)/Cl(-) exchange transporter 7; Chloride channel 7 alpha subunit; Chloride channel protein 7; ClC-7         |
| Immunogen Species          | Homo sapiens (Human)                                                                                                  |
| Target Names               | CLCN7                                                                                                                 |
| les a se a                 |                                                                                                                       |

**Image** 



Western Blot analysis of LOVO cells using CLC-7 Polyclonal Antibody