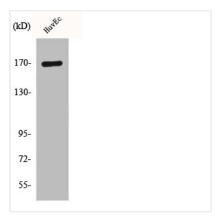

**Image** 

Western Blot analysis of RAW264.7 cells using CLIP-170 Polyclonal Antibody