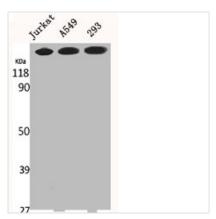

## **CUSABIO TECHNOLOGY LLC**

Western Blot analysis of Jurkat A549 293 cells using CLIP-170 Polyclonal Antibody