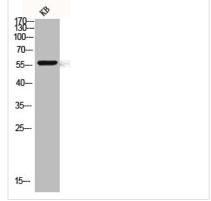

## CLK1 Antibody

| Product Code        | CSB-PA001717                                                                                                              |
|---------------------|---------------------------------------------------------------------------------------------------------------------------|
| Storage             | Upon receipt, store at -20°C or -80°C. Avoid repeated freeze.                                                             |
| Uniprot No.         | P49759                                                                                                                    |
| Immunogen           | Synthesized peptide derived from the Internal region of Human CLK1.                                                       |
| Raised In           | Rabbit                                                                                                                    |
| Species Reactivity  | Human,Mouse                                                                                                               |
| Tested Applications | WB, IHC, IF, ELISA; WB:1:500-1:2000, IHC:1:100-1:300, IF:1:200-1:1000, ELISA:1:20000                                      |
| Form                | Liquid                                                                                                                    |
| Conjugate           | Non-conjugated                                                                                                            |
| Storage Buffer      | Liquid in PBS containing 50% glycerol, 0.5% BSA and 0.02% sodium azide.                                                   |
| Purification Method | The antibody was affinity-purified from rabbit antiserum by affinity-<br>chromatography using epitope-specific immunogen. |
| Isotype             | lgG                                                                                                                       |
| Alias               | CLK1; CLK; Dual specificity protein kinase CLK1; CDC-like kinase 1                                                        |
| Immunogen Species   | Homo sapiens (Human)                                                                                                      |
| Target Names        | CLK1                                                                                                                      |
| Image               | (kD)<br>(kD)<br>117-<br>85-<br>48-<br>34-                                                                                 |