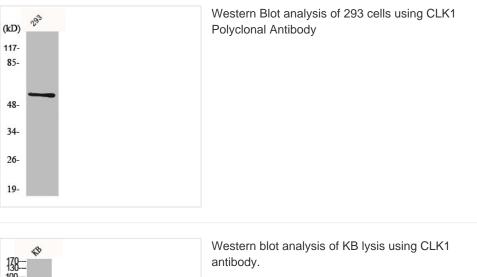

## CLK1 Antibody

| Product Code        | CSB-PA001717                                                                                                              |
|---------------------|---------------------------------------------------------------------------------------------------------------------------|
| Storage             | Upon receipt, store at -20°C or -80°C. Avoid repeated freeze.                                                             |
| Uniprot No.         | P49759                                                                                                                    |
| Immunogen           | Synthesized peptide derived from the Internal region of Human CLK1.                                                       |
| Raised In           | Rabbit                                                                                                                    |
| Species Reactivity  | Human,Mouse                                                                                                               |
| Tested Applications | WB, IHC, IF, ELISA; WB:1:500-1:2000, IHC:1:100-1:300, IF:1:200-1:1000, ELISA:1:20000                                      |
| Form                | Liquid                                                                                                                    |
| Conjugate           | Non-conjugated                                                                                                            |
| Storage Buffer      | Liquid in PBS containing 50% glycerol, 0.5% BSA and 0.02% sodium azide.                                                   |
| Purification Method | The antibody was affinity-purified from rabbit antiserum by affinity-<br>chromatography using epitope-specific immunogen. |
| Isotype             | lgG                                                                                                                       |
| Alias               | CLK1; CLK; Dual specificity protein kinase CLK1; CDC-like kinase 1                                                        |
| Immunogen Species   | Homo sapiens (Human)                                                                                                      |
| Target Names        | CLK1                                                                                                                      |
| Image               | (kD)<br>(kD)<br>117-<br>85-<br>48-<br>34-                                                                                 |