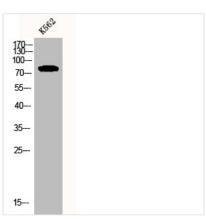

ry channel; Cyclic nucleotide-gated cation channel 2; Cyclic nucleotide-gated channel alpha-2; CNG channel alpha-2; CNG-2; CNG2 |
| Immunogen Species          | Homo sapiens (Human)                                                                                                                                                                      |
| Target Names               | CNGA2                                                                                                                                                                                     |
| _                          |                                                                                                                                                                                           |

**Image** 



Western Blot analysis of K562 cells using CNG-2 Polyclonal Antibody



## **CUSABIO TECHNOLOGY LLC**







Western Blot analysis of various cells using CNG-2 Polyclonal Antibody