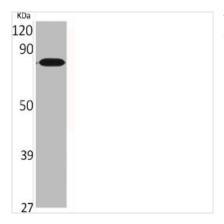

## **CUSABIO TECHNOLOGY LLC**

Western Blot analysis of various cells using CNG-2 Polyclonal Antibody