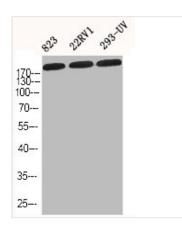

## Image

Western Blot analysis of 823 22RV1 293-UV cells using COL1A2 Polyclonal Antibody

1