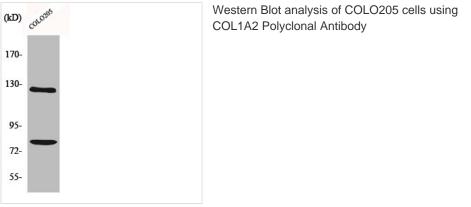

## COL1A2 Antibody

| Product Code        | CSB-PA001743                                                                                                              |    |
|---------------------|---------------------------------------------------------------------------------------------------------------------------|----|
| Storage             | Upon receipt, store at -20°C or -80°C. Avoid repeated freeze.                                                             |    |
| Uniprot No.         | P08123                                                                                                                    |    |
| Immunogen           | Synthesized peptide derived from the Internal region of Human COL1A2.                                                     |    |
| Raised In           | Rabbit                                                                                                                    |    |
| Species Reactivity  | Human                                                                                                                     |    |
| Tested Applications | WB, IHC, IF, ELISA; WB:1:500-1:2000, IHC:1:100-1:300, IF:1:200-1:1000, ELISA:1:20000                                      |    |
| Form                | Liquid                                                                                                                    |    |
| Conjugate           | Non-conjugated                                                                                                            |    |
| Storage Buffer      | Liquid in PBS containing 50% glycerol, 0.5% BSA and 0.02% sodium azide.                                                   |    |
| Purification Method | The antibody was affinity-purified from rabbit antiserum by affinity-<br>chromatography using epitope-specific immunogen. |    |
| Isotype             | IgG                                                                                                                       |    |
| Alias               | COL1A2; Collagen alpha-2(I) chain; Alpha-2 type I collagen                                                                |    |
| Immunogen Species   | Homo sapiens (Human)                                                                                                      |    |
| Target Names        | COL1A2                                                                                                                    |    |
| Image               | (kD) Charles of COLO205 cells usin<br>COL1A2 Polyclonal Antibody                                                          | ıg |