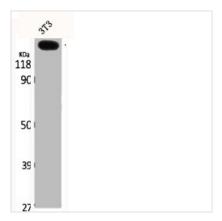

## **CUSABIO TECHNOLOGY LLC**

Western Blot analysis of NIH-3T3 cells using COL5A3 Polyclonal Antibody