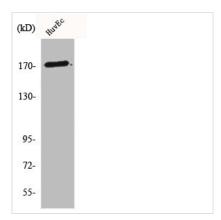

## COL5A3 Antibody

| <b>Product Code</b> | CSB-PA001753                                                                                                          |
|---------------------|-----------------------------------------------------------------------------------------------------------------------|
| Storage             | Upon receipt, store at -20°C or -80°C. Avoid repeated freeze.                                                         |
| Uniprot No.         | P25940                                                                                                                |
| Immunogen           | Synthesized peptide derived from the N-terminal region of Human COL5A3.                                               |
| Raised In           | Rabbit                                                                                                                |
| Species Reactivity  | Human                                                                                                                 |
| Tested Applications | WB, IHC, IF, ELISA; WB:1:500-1:2000, IHC:1:100-1:300, IF:1:200-1:1000, ELISA:1:20000                                  |
| Form                | Liquid                                                                                                                |
| Conjugate           | Non-conjugated                                                                                                        |
| Storage Buffer      | Liquid in PBS containing 50% glycerol, 0.5% BSA and 0.02% sodium azide.                                               |
| Purification Method | The antibody was affinity-purified from rabbit antiserum by affinity-chromatography using epitope-specific immunogen. |
| Isotype             | IgG                                                                                                                   |
| Alias               | COL5A3; Collagen alpha-3(V) chain                                                                                     |
| Immunogen Species   | Homo sapiens (Human)                                                                                                  |
| Target Names        | COL5A3                                                                                                                |
| Image               | Western Blot analysis of K562 cells using                                                                             |

Western Blot analysis of K562 cells using COL5A3 Polyclonal Antibody