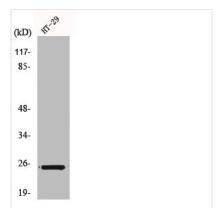

abbit antiserum by affinity-chromatography using epitope-specific immunogen. |
| Isotype             | IgG                                                                                                                   |
| Alias               | GJB7; CX25; Gap junction beta-7 protein; Connexin-25; Cx25                                                            |
| Immunogen Species   | Homo sapiens (Human)                                                                                                  |
| Target Names        | GJB7                                                                                                                  |
| Image               | Western Plot analysis of UT20 cells using                                                                             |



Western Blot analysis of HT29 cells using Connexin 25 Polyclonal Antibody