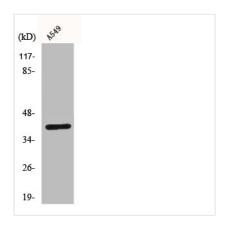

**Image** 

Western Blot analysis of A549 cells using Connexin 43 Polyclonal Antibody