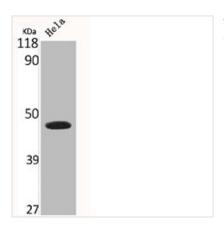

## **CUSABIO TECHNOLOGY LLC**

Western Blot analysis of HELA cells using Connexin 43 Polyclonal Antibody