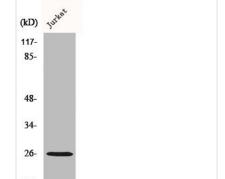

## GJB2 Antibody

| Product Code        | CSB-PA001757                                                                                                          |
|---------------------|-----------------------------------------------------------------------------------------------------------------------|
| Storage             | Upon receipt, store at -20°C or -80°C. Avoid repeated freeze.                                                         |
| Uniprot No.         | P29033                                                                                                                |
| Immunogen           | Synthesized peptide derived from the Internal region of Human Connexin-26.                                            |
| Raised In           | Rabbit                                                                                                                |
| Species Reactivity  | Human,Mouse,Rat                                                                                                       |
| Tested Applications | WB, ELISA; WB:1:500-1:2000, ELISA:1:5000                                                                              |
| Form                | Liquid                                                                                                                |
| Conjugate           | Non-conjugated                                                                                                        |
| Storage Buffer      | Liquid in PBS containing 50% glycerol, 0.5% BSA and 0.02% sodium azide.                                               |
| Purification Method | The antibody was affinity-purified from rabbit antiserum by affinity-chromatography using epitope-specific immunogen. |
| Isotype             | IgG                                                                                                                   |
| Alias               | GJB2; Gap junction beta-2 protein; Connexin-26; Cx26                                                                  |
| Immunogen Species   | Homo sapiens (Human)                                                                                                  |
| Target Names        | GJB2                                                                                                                  |
| Image               | Western Plot analysis of Jurket cells using                                                                           |

Western Blot analysis of Jurkat cells using Connexin-26 Polyclonal Antibody