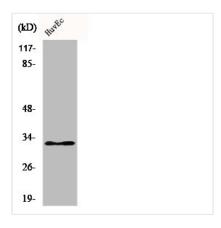

**Image** 

Western Blot analysis of HuvEc cells using COX6c Polyclonal Antibody