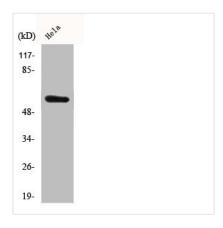

g epitope-specific immunogen. |
| Isotype                    | IgG                                                                                                                   |
| Alias                      | SRC; SRC1; Proto-oncogene tyrosine-protein kinase Src; Proto-oncogene c-Src; pp60c-src; p60-Src                       |
| Immunogen Species          | Homo sapiens (Human)                                                                                                  |
| Target Names               | SRC                                                                                                                   |
| _                          |                                                                                                                       |

**Image** 



Western Blot analysis of HeLa cells using c-Src Polyclonal Antibody