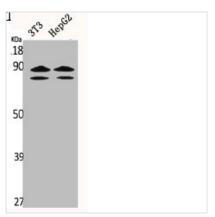

## **CUSABIO TECHNOLOGY LLC**

Western Blot analysis of NIH-3T3 HepG2 cells using CUL-1 Polyclonal Antibody