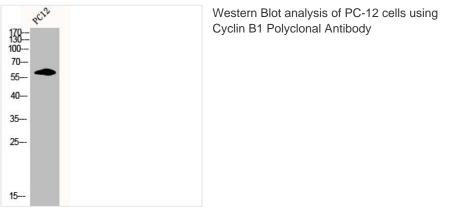

## CCNB1 Antibody

| Product Code        | CSB-PA001863                                                                                                              |
|---------------------|---------------------------------------------------------------------------------------------------------------------------|
| Storage             | Upon receipt, store at -20°C or -80°C. Avoid repeated freeze.                                                             |
| Uniprot No.         | P14635                                                                                                                    |
| Immunogen           | Synthesized peptide derived from Human Cyclin B1 around the non-<br>phosphorylation site of S126.                         |
| Raised In           | Rabbit                                                                                                                    |
| Species Reactivity  | Human,Mouse,Rat                                                                                                           |
| Tested Applications | WB, IHC, IF, ELISA; WB:1:500-1:2000, IHC:1:100-1:300, IF:1:200-1:1000, ELISA:1:20000                                      |
| Form                | Liquid                                                                                                                    |
| Conjugate           | Non-conjugated                                                                                                            |
| Storage Buffer      | Liquid in PBS containing 50% glycerol, 0.5% BSA and 0.02% sodium azide.                                                   |
| Purification Method | The antibody was affinity-purified from rabbit antiserum by affinity-<br>chromatography using epitope-specific immunogen. |
| Isotype             | IgG                                                                                                                       |
| Alias               | CCNB1; CCNB; G2/mitotic-specific cyclin-B1                                                                                |
| Immunogen Species   | Homo sapiens (Human)                                                                                                      |
| Target Names        | CCNB1                                                                                                                     |
| Image               | Western Blot analysis of PC-12 cells using<br>Cyclin B1 Polyclonal Antibody                                               |