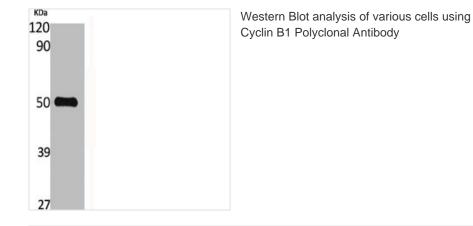

## CCNB1 Antibody

| Product Code        | CSB-PA001863                                                                                                              |
|---------------------|---------------------------------------------------------------------------------------------------------------------------|
| Storage             | Upon receipt, store at -20°C or -80°C. Avoid repeated freeze.                                                             |
| Uniprot No.         | P14635                                                                                                                    |
| Immunogen           | Synthesized peptide derived from Human Cyclin B1 around the non-<br>phosphorylation site of S126.                         |
| Raised In           | Rabbit                                                                                                                    |
| Species Reactivity  | Human,Mouse,Rat                                                                                                           |
| Tested Applications | WB, IHC, IF, ELISA; WB:1:500-1:2000, IHC:1:100-1:300, IF:1:200-1:1000, ELISA:1:20000                                      |
| Form                | Liquid                                                                                                                    |
| Conjugate           | Non-conjugated                                                                                                            |
| Storage Buffer      | Liquid in PBS containing 50% glycerol, 0.5% BSA and 0.02% sodium azide.                                                   |
| Purification Method | The antibody was affinity-purified from rabbit antiserum by affinity-<br>chromatography using epitope-specific immunogen. |
| Isotype             | IgG                                                                                                                       |
| Alias               | CCNB1; CCNB; G2/mitotic-specific cyclin-B1                                                                                |
| Immunogen Species   | Homo sapiens (Human)                                                                                                      |
| Target Names        | CCNB1                                                                                                                     |
| Image               | Western Blot analysis of PC-12 cells using<br>Cyclin B1 Polyclonal Antibody                                               |