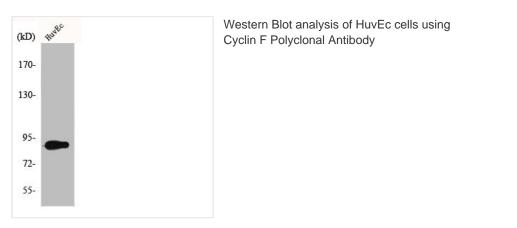

>chromatography using epitope-specific immunogen. |
| Isotype             | IgG                                                                                                                       |
| Alias               | CCNF; FBX1; FBXO1; Cyclin-F; F-box only protein 1                                                                         |
| Immunogen Species   | Homo sapiens (Human)                                                                                                      |
| Target Names        | CCNF                                                                                                                      |
|                     |                                                                                                                           |

Image



1