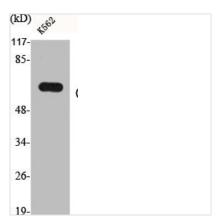

## **CUSABIO TECHNOLOGY LLC**

Western Blot analysis of K562 cells using CYP19A1 Polyclonal Antibody