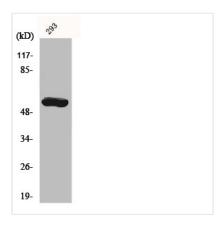

**Image** 

Western Blot analysis of 293 cells using CYP19A1 Polyclonal Antibody