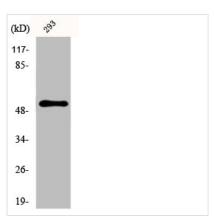

**Image** 

Western Blot analysis of HeLa cells using CYP39A1 Polyclonal Antibody