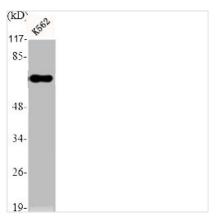

## **CUSABIO TECHNOLOGY LLC**

Western Blot analysis of K562 cells using CYP39A1 Polyclonal Antibody